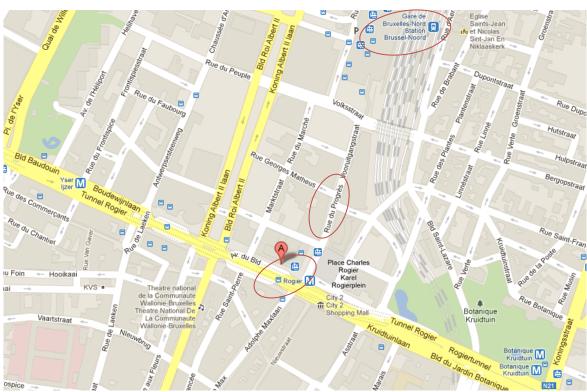

Website

Metro: Rogier (metro lines 2 and 6; premetro lines 3 and 4)

Figure 1: Location Thon Hotel Brussels City Centre