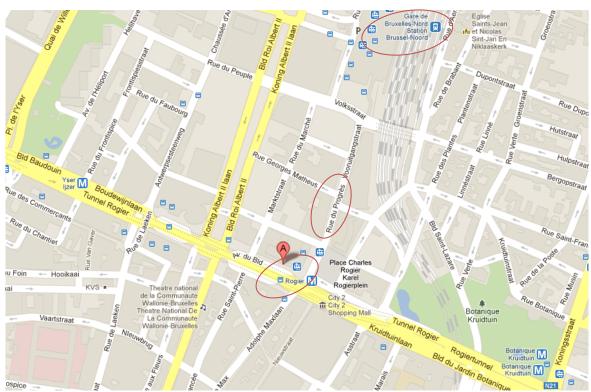

Figure 1: Location Thon Hotel Brussels City Centre

### **Public Transport**

At the Brussels Airport (Zaventem) take the train to Brussels NORD. The airport train station is located below the terminal (basement level-1). Up to 6 trains an hour connect the airport to Brussels North station. Time schedules can be seen in the <u>Belgian Railways Website</u>. From "Bruxelles-Nat-Aeroport [B]" to "Bruxelles-Nord [B]" it takes approximately 20 min. You can buy your tickets on-line in advance of your trip, please see the above link. Arriving at Brussels NORD station, please walk direction "CENTRE" (NOT Aerschot) and follow directions to Place ROGIER (= centre South). Take direction South and you will arrive on "Rue du Progrès". Continue straight to "Place Rogier", there you will see "Hotel Sheraton". The Thon Hotel is in the same building just around the corner. It is only a short walk from Brussels NORD Station to the Thon Hotel (0.5 km, max. 7 min). See the <u>map</u>.